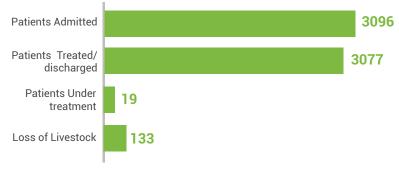

| Patients<br>Admitted | Patients<br>Treated/discharged | Patients<br>Under treatment | Loss of<br>Livestock |  |  |  |
|----------------------|--------------------------------|-----------------------------|----------------------|--|--|--|
| 3096                 | 3077                           | 19                          | 133                  |  |  |  |
| Patients Adr         | mitted                         |                             | 3096                 |  |  |  |

### District wise Humanitarian Partners Presence

Heat Stroke Report (Period Covered 1500 hrs 21-05-2024 - 1500 hrs 30-05-2024)

3096

3077

19 Number of Patients 0

133

Number of Patients Admitted

Number of Patients Treated/discharged

Under treatment Casualty

sualty Los

**Loss of Livestock** 

|     |                        |                        | Number of Patients<br>Admitted |        |     | Number of Patients<br>Treated/discharged |      |        | Number of Patients Under treatment |       |      | Casualty (if any) |          |       |      | Loss of Livestock |          |       |                |                 |        |                 |
|-----|------------------------|------------------------|--------------------------------|--------|-----|------------------------------------------|------|--------|------------------------------------|-------|------|-------------------|----------|-------|------|-------------------|----------|-------|----------------|-----------------|--------|-----------------|
| Sr# | r# Division            | District               | Male                           | Female |     | Total                                    | Male | Female |                                    | Total | Male | Female            | Children | Total | Male | Female            | Children | Total | Goat/<br>Sheep | Buffato/<br>Cow | Carnel | Other<br>Animal |
| 1   | - Karachi              | Korangi                | 0                              | 1      | 0   | 1                                        | 0    | 1      | 0                                  | 1     | 0    | 0                 | 0        | 0     | 0    | 0                 | 0        | 0     | 0              | 0               | 0      | 0               |
| 2   |                        | Malir                  | 23                             | 41     | 11  | 75                                       | 23   | 41     | 11                                 | 75    | 0    | 0                 | 0        | 0     | 0    | 0                 | 0        | 0     | 0              | 0               | 0      | 0               |
| 3   |                        | South                  | 48                             | 10     | 0   | 58                                       | 48   | 10     | 0                                  | 58    | 0    | 0                 | 0        | 0     | 0    | 0                 | 0        | 0     | 0              | 0               | 0      | 0               |
| 4   |                        | West                   | 17                             | 0      | 1   | 18                                       | 17   | 0      | 1                                  | 18    | 0    | 0                 | 0        | 0     | 0    | 0                 | 0        | 0     | 0              | 0               | 0      | 0               |
| 5   | - Hyderabad            | Badin                  | 18                             | 14     | 13  | 45                                       | 14   | 11     | 11                                 | 36    | 4    | 3                 | 2        | 9     | 0    | 0                 | 0        | 0     | 0              | 0               | 0      | 0               |
| 6   |                        | Hyderabad              | 35                             | 12     | 0   | 47                                       | 35   | 12     | 0                                  | 47    | 0    | 0                 | 0        | 0     | 0    | 0                 | 0        | 0     | 8              | 3               | 0      | 0               |
| 7   |                        | Jamshoro               | 91                             | 52     | 8   | 151                                      | 84   | 50     | 8                                  | 142   | 7    | 2                 | 0        | 9     | 0    | 0                 | 0        | 0     | 1              | 3               | 0      | 0               |
| 8   |                        | Matiari                | 3                              | 0      | 0   | 3                                        | 3    | 0      | 0                                  | 3     | 0    | 0                 | 0        | 0     | 0    | 0                 | 0        | 0     | 0              | 0               | 0      | 0               |
| 9   |                        | Sujawal                | 67                             | 35     | 9   | 111                                      | 67   | 35     | 9                                  | 111   | 0    | 0                 | 0        | 0     | 0    | 0                 | 0        | 0     | 0              | 0               | 0      | 0               |
| 10  |                        | Tando<br>Allahyar      | 20                             | 7      | 4   | 31                                       | 19   | 7      | 4                                  | 30    | 1    | 0                 | 0        | 1     | 0    | 0                 | 0        | 0     | 0              | 0               | 0      | 0               |
| 11  | Sukkur                 | Ghotki                 | 3                              | 0      | 0   | 3                                        | 3    | 0      | 0                                  | 3     | 0    | 0                 | 0        | 0     | 0    | 0                 | 0        | 0     | 0              | 0               | 0      | 0               |
| 12  |                        | Khairpur               | 192                            | 120    | 39  | 351                                      | 192  | 120    | 39                                 | 351   | 0    | 0                 | 0        | 0     | 0    | 0                 | 0        | 0     | 0              | 0               | 0      | 0               |
| 13  |                        | Sukkur                 | 0                              | 0      | 0   | 0                                        | 0    | 0      | 0                                  | 0     | 0    | 0                 | 0        | 0     | 0    | 0                 | 0        | 0     | 1              | 2               | 0      | 0               |
| 14  | Shaheed<br>Benazirabad | Sanghar                | 6                              | 3      | 0   | 9                                        | 6    | 3      | 0                                  | 9     | 0    | 0                 | 0        | 0     | 0    | 0                 | 0        | 0     | 0              | 0               | 0      | 0               |
| 15  |                        | Shaheed<br>Benazirabad | 298                            | 146    | 38  | 482                                      | 298  | 146    | 38                                 | 482   | 0    | 0                 | 0        | 0     | 0    | 0                 | 0        | 0     | 0              | 0               | 0      | 0               |
| 16  |                        | Naushahro<br>Feroze    | 28                             | 12     | 0   | 40                                       | 28   | 12     | 0                                  | 40    | 0    | 0                 | 0        | 0     | 0    | 0                 | 0        | 0     | 0              | 0               | 0      | 0               |
| 17  | Larkana                | Jacobabad              | 123                            | 99     | 63  | 285                                      | 123  | 99     | 63                                 | 285   | 0    | 0                 | 0        | 0     | 0    | 0                 | 0        | 0     | 0              | 0               | 0      | 0               |
| 18  |                        | Kamber<br>Shahdadkot   | 143                            | 166    | 24  | 333                                      | 143  | 166    | 24                                 | 333   | 0    | 0                 | 0        | 0     | 0    | 0                 | 0        | 0     | 0              | 23              | 10     | 24              |
| 19  |                        | Kashmore               | 33                             | 31     | 25  | 89                                       | 33   | 31     | 25                                 | 89    | 0    | 0                 | 0        | 0     | 0    | 0                 | 0        | 0     | 0              | 26              | 0      | 18              |
| 20  |                        | Larkana                | 88                             | 71     | 23  | 182                                      | 88   | 71     | 23                                 | 182   | 0    | 0                 | 0        | 0     | 0    | 0                 | 0        | 0     | 0              | 0               | 0      | 0               |
| 21  |                        | Shikarpur              | 52                             | 51     | 19  | 122                                      | 52   | 51     | 19                                 | 122   | 0    | 0                 | 0        | 0     | 0    | 0                 | 0        | 0     | 0              | 0               | 0      | 0               |
| 22  |                        | Tharparkar             | 51                             | 32     | 8   | 91                                       | 51   | 32     | 8                                  | 91    | 0    | 0                 | 0        | 0     | 0    | 0                 | 0        | 0     | 9              | 3               | 0      | 2               |
| 23  | Mirpurkhas             | Umerkot                | 427                            | 96     | 46  | 569                                      | 427  | 96     | 46                                 | 569   | 0    | 0                 | 0        | 0     | 0    | 0                 | 0        | 0     | 0              | 0               | 0      | 0               |
|     |                        | Total                  | 1766                           | 999    | 331 | 3096                                     | 1754 | 994    | 329                                | 3077  | 12   | 5                 | 2        | 19    | 0    | 0                 | 0        | 0     | 19             | 60              | 10     | 44              |