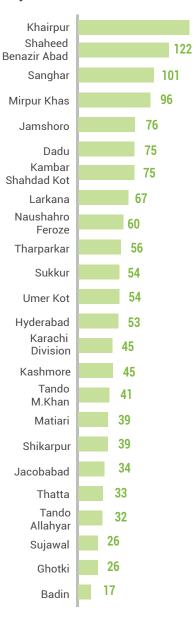

#### District Wise Heat Stroke Report

Under treatment Casualty

sualty Los

**Loss of Livestock** 

|     |                        |                        | Number of Patients<br>Admitted |        |     | Number of Patients<br>Treated/discharged |      |        | Number of Patients Under treatment |       |      | Casualty (if any) |          |       |      | Loss of Livestock |          |       |                |                 |        |                 |
|-----|------------------------|------------------------|--------------------------------|--------|-----|------------------------------------------|------|--------|------------------------------------|-------|------|-------------------|----------|-------|------|-------------------|----------|-------|----------------|-----------------|--------|-----------------|
| Sr# | r# Division            | District               | Male                           | Female |     | Total                                    | Male | Female |                                    | Total | Male | Female            | Children | Total | Male | Female            | Children | Total | Goat/<br>Sheep | Buffato/<br>Cow | Carnel | Other<br>Animal |
| 1   | - Karachi              | Korangi                | 0                              | 1      | 0   | 1                                        | 0    | 1      | 0                                  | 1     | 0    | 0                 | 0        | 0     | 0    | 0                 | 0        | 0     | 0              | 0               | 0      | 0               |
| 2   |                        | Malir                  | 23                             | 41     | 11  | 75                                       | 23   | 41     | 11                                 | 75    | 0    | 0                 | 0        | 0     | 0    | 0                 | 0        | 0     | 0              | 0               | 0      | 0               |
| 3   |                        | South                  | 48                             | 10     | 0   | 58                                       | 48   | 10     | 0                                  | 58    | 0    | 0                 | 0        | 0     | 0    | 0                 | 0        | 0     | 0              | 0               | 0      | 0               |
| 4   |                        | West                   | 17                             | 0      | 1   | 18                                       | 17   | 0      | 1                                  | 18    | 0    | 0                 | 0        | 0     | 0    | 0                 | 0        | 0     | 0              | 0               | 0      | 0               |
| 5   | - Hyderabad            | Badin                  | 18                             | 14     | 13  | 45                                       | 14   | 11     | 11                                 | 36    | 4    | 3                 | 2        | 9     | 0    | 0                 | 0        | 0     | 0              | 0               | 0      | 0               |
| 6   |                        | Hyderabad              | 35                             | 12     | 0   | 47                                       | 35   | 12     | 0                                  | 47    | 0    | 0                 | 0        | 0     | 0    | 0                 | 0        | 0     | 8              | 3               | 0      | 0               |
| 7   |                        | Jamshoro               | 91                             | 52     | 8   | 151                                      | 84   | 50     | 8                                  | 142   | 7    | 2                 | 0        | 9     | 0    | 0                 | 0        | 0     | 1              | 3               | 0      | 0               |
| 8   |                        | Matiari                | 3                              | 0      | 0   | 3                                        | 3    | 0      | 0                                  | 3     | 0    | 0                 | 0        | 0     | 0    | 0                 | 0        | 0     | 0              | 0               | 0      | 0               |
| 9   |                        | Sujawal                | 67                             | 35     | 9   | 111                                      | 67   | 35     | 9                                  | 111   | 0    | 0                 | 0        | 0     | 0    | 0                 | 0        | 0     | 0              | 0               | 0      | 0               |
| 10  |                        | Tando<br>Allahyar      | 20                             | 7      | 4   | 31                                       | 19   | 7      | 4                                  | 30    | 1    | 0                 | 0        | 1     | 0    | 0                 | 0        | 0     | 0              | 0               | 0      | 0               |
| 11  | Sukkur                 | Ghotki                 | 3                              | 0      | 0   | 3                                        | 3    | 0      | 0                                  | 3     | 0    | 0                 | 0        | 0     | 0    | 0                 | 0        | 0     | 0              | 0               | 0      | 0               |
| 12  |                        | Khairpur               | 192                            | 120    | 39  | 351                                      | 192  | 120    | 39                                 | 351   | 0    | 0                 | 0        | 0     | 0    | 0                 | 0        | 0     | 0              | 0               | 0      | 0               |
| 13  |                        | Sukkur                 | 0                              | 0      | 0   | 0                                        | 0    | 0      | 0                                  | 0     | 0    | 0                 | 0        | 0     | 0    | 0                 | 0        | 0     | 1              | 2               | 0      | 0               |
| 14  | Shaheed<br>Benazirabad | Sanghar                | 6                              | 3      | 0   | 9                                        | 6    | 3      | 0                                  | 9     | 0    | 0                 | 0        | 0     | 0    | 0                 | 0        | 0     | 0              | 0               | 0      | 0               |
| 15  |                        | Shaheed<br>Benazirabad | 298                            | 146    | 38  | 482                                      | 298  | 146    | 38                                 | 482   | 0    | 0                 | 0        | 0     | 0    | 0                 | 0        | 0     | 0              | 0               | 0      | 0               |
| 16  |                        | Naushahro<br>Feroze    | 28                             | 12     | 0   | 40                                       | 28   | 12     | 0                                  | 40    | 0    | 0                 | 0        | 0     | 0    | 0                 | 0        | 0     | 0              | 0               | 0      | 0               |
| 17  | Larkana                | Jacobabad              | 123                            | 99     | 63  | 285                                      | 123  | 99     | 63                                 | 285   | 0    | 0                 | 0        | 0     | 0    | 0                 | 0        | 0     | 0              | 0               | 0      | 0               |
| 18  |                        | Kamber<br>Shahdadkot   | 143                            | 166    | 24  | 333                                      | 143  | 166    | 24                                 | 333   | 0    | 0                 | 0        | 0     | 0    | 0                 | 0        | 0     | 0              | 23              | 10     | 24              |
| 19  |                        | Kashmore               | 33                             | 31     | 25  | 89                                       | 33   | 31     | 25                                 | 89    | 0    | 0                 | 0        | 0     | 0    | 0                 | 0        | 0     | 0              | 26              | 0      | 18              |
| 20  |                        | Larkana                | 88                             | 71     | 23  | 182                                      | 88   | 71     | 23                                 | 182   | 0    | 0                 | 0        | 0     | 0    | 0                 | 0        | 0     | 0              | 0               | 0      | 0               |
| 21  |                        | Shikarpur              | 52                             | 51     | 19  | 122                                      | 52   | 51     | 19                                 | 122   | 0    | 0                 | 0        | 0     | 0    | 0                 | 0        | 0     | 0              | 0               | 0      | 0               |
| 22  |                        | Tharparkar             | 51                             | 32     | 8   | 91                                       | 51   | 32     | 8                                  | 91    | 0    | 0                 | 0        | 0     | 0    | 0                 | 0        | 0     | 9              | 3               | 0      | 2               |
| 23  | Mirpurkhas             | Umerkot                | 427                            | 96     | 46  | 569                                      | 427  | 96     | 46                                 | 569   | 0    | 0                 | 0        | 0     | 0    | 0                 | 0        | 0     | 0              | 0               | 0      | 0               |
|     |                        | Total                  | 1766                           | 999    | 331 | 3096                                     | 1754 | 994    | 329                                | 3077  | 12   | 5                 | 2        | 19    | 0    | 0                 | 0        | 0     | 19             | 60              | 10     | 44              |