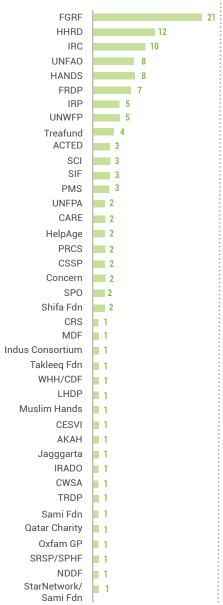

### District wise Humanitarian Partners Presence

Heat Stroke Report (Period Covered 1500 hrs 21-05-2024 - 1500 hrs 30-05-2024)

3096

3077

19 Number of Patients 0

133

Number of Patients Admitted

Number of Patients Treated/discharged