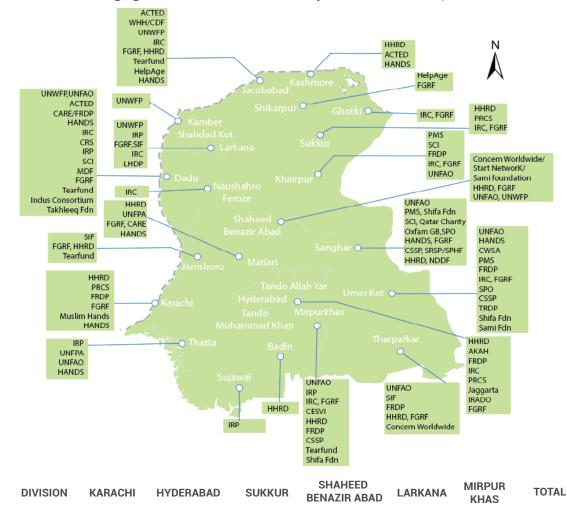

Heat Stabilization Camps establishted by the Government of Sindh and Humanitarain Partners (Presence of Humanitarain Partners in districts with active engagement in Heatwave Response Plan 2024)

228

39

267

### District wise Humanitarian Partners Presence

Heat Stroke Report (Period Covered 1500 hrs 21-05-2024 - 1500 hrs 30-05-2024)

3096

3077

19 Number of Patients 0

133

Number of Patients Admitted

Number of Patients Treated/discharged